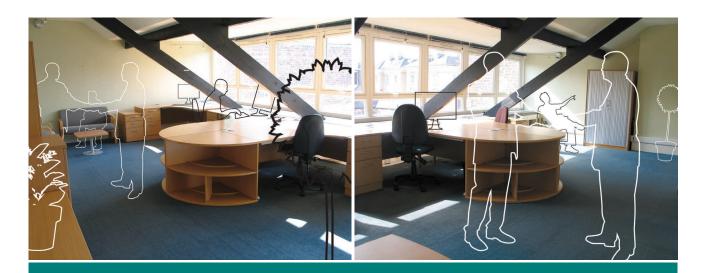

# Serviced office to let

105 The Mount York Y024 1GY

This bright and spacious self-contained office has easy access to the railway station and city centre.

Based on the second floor of a stunning Victorian building, this excellent sized room (446 sq ft complete with kitchenette) will appeal to a small professional business requiring impressive accommodation.