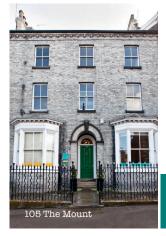

# Serviced office to let

105 The Mount York Y024 1GY

This bright and spacious self-contained office has easy access to the railway station and city centre.

Based on the second floor of a stunning Victorian building, this excellent sized room (446 sq ft complete with kitchenette) will appeal to a small professional business requiring impressive accommodation.