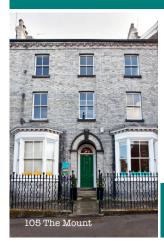

## Serviced office to let

105 The Mount York Y024 1GY

This bright and spacious self-contained office has easy access to the railway station and city centre.

Based on the second floor of a stunning Georgian building, this excellent sized room (446 sq ft complete with kitchenette) will appeal to a small professional business requiring impressive accommodation.