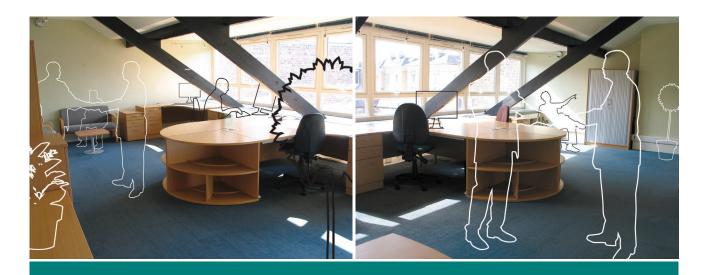

## Serviced office to let

105 The Mount York Y024 1GY

This bright and spacious self-contained office has easy access to the railway station and city centre.

Based on the second floor of a stunning Georgian building, this excellent sized room (446 sq ft complete with kitchenette) will appeal to a small professional business requiring impressive accommodation.

- ✓ Inclusive of heating and lighting costs
- ✓ Free use of a shared meeting room
- A car parking space is available for an annual rent of &500+VAT

Rental price: £1200+VAT pcm